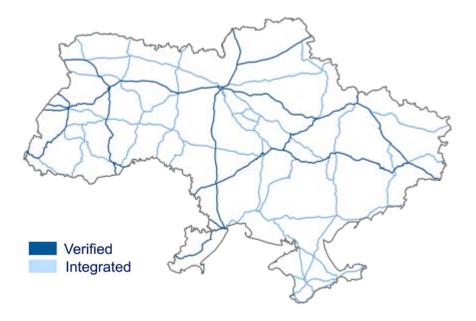

### **COVERAGE**

The area covers the country of Ukraine.

The NAVTEQ map of Ukraine covers 100% of the country as City-to-City Coverage.

This release includes 13,378 Km of roads (8% of road network). 4,676 Km of these roads have been verified.

## COVERAGE

| ROAD NETWORK           | # Kilometers     | % Kilometers     |
|------------------------|------------------|------------------|
| Verified Roads         | 4,676            | 3%               |
| Integrated Roads       | 8,702            | 5%               |
| Total Roads NAVTEQ map | 13,378           | 8%               |
| POPULATION / AREA      | # Inhabitants    | % Population     |
| Prime Coverage         | -                | -                |
| Complete Coverage      | -                | -                |
| Total Coverage         | -                | -                |
| ADDRESS RANGES         | # Inhabitants    | % Population     |
| Address Ranges         | -                | -                |
| MUNICIPALITIES         | # Municipalities | % Municipalities |
| Prime Coverage         | -                | -                |
| Complete Coverage      | -                | -                |
| Total Coverage         | -                | -                |