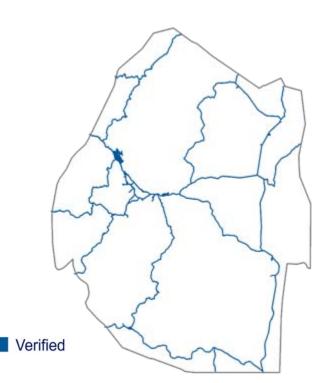

#### **COVERAGE**

The area covers the country of Swaziland.

The NAVTEQ map of Swaziland covers 6% of the population as Prime Coverage. The rest of the country is covered as City-to-City Coverage

This release includes 1,243 Km of roads (35% of road network). 470 Km of these roads have been verified.

# COVERAGE **ROAD NETWORK** Total Roads NAVTEQ map **POPULATION / AREA Complete Coverage**

| 773                         | 22%                |
|-----------------------------|--------------------|
| 1,243                       | 35%                |
| <b># Inhabitants</b> 58,879 | % Population<br>6% |

58,879

Where Posted

470

**# Kilometers** 

NXVTEQ

% Kilometers

13%

6%