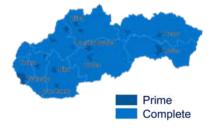

## COVERAGE

The area covers the country of Slovakia.

The NAVTEQ map of Slovakia covers 100% of the population in a combination of Prime and Complete Coverage.

This release includes 89,129 Km of roads (100% of road network). 21,601 Km of these roads have been verified.

| POPULATION / AREA | # Inhabitants | % Population |
|-------------------|---------------|--------------|
| Prime Coverage    | 1,452,316     | 27%          |
| Complete Coverage | 3,926,635     | 73%          |
| Total Coverage    | 5,378,951     | 100%         |