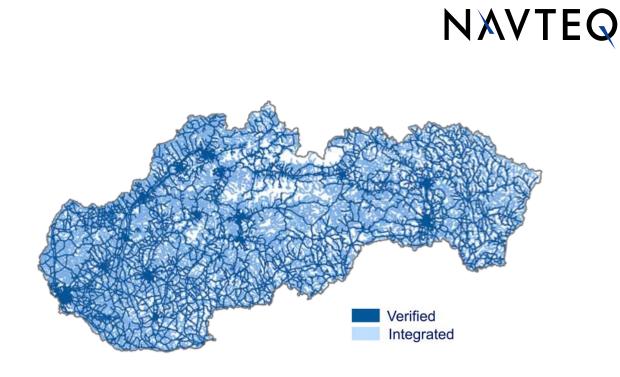

## COVERAGE

The area covers the country of Slovakia.

The NAVTEQ map of Slovakia covers 100% of the population in a combination of Prime and Complete Coverage.

This release includes 89,129 Km of roads (100% of road network). 21,601 Km of these roads have been verified.

# COVERAGE

| ROAD NETWORK           | # Kilometers | % Kilometers |
|------------------------|--------------|--------------|
| Verified Roads         | 21,601       | 24%          |
| Integrated Roads       | 67,527       | 76%          |
| Total Roads NAVTEQ map | 89,129       | 100%         |