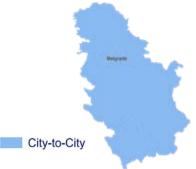

## **COVERAGE**

The area covers the country of Serbia.

The NAVTEQ map of Serbia covers 100% of the country as City-to-City Coverage.

This release includes 2,326 Km of roads (6% of road network). All of these roads have been verified.