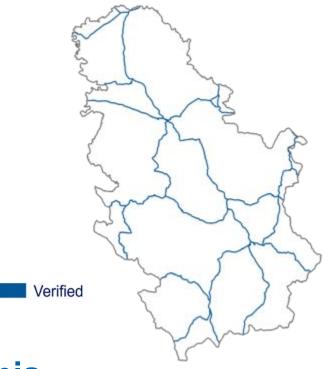

## **COVERAGE**

The area covers the country of Serbia.

The NAVTEQ map of Serbia covers 100% of the country as City-to-City Coverage.

This release includes 2,326 Km of roads (6% of road network). All of these roads have been verified.

## COVERAGE

| ROAD NETWORK           | # Kilometers     | % Kilometers     |
|------------------------|------------------|------------------|
| Verified Roads         | 2,326            | 6%               |
| Integrated Roads       | -                | -                |
| Total Roads NAVTEQ map | 2,326            | 6%               |
| POPULATION / AREA      | # Inhabitants    | % Population     |
| Prime Coverage         | -                | -                |
| Complete Coverage      | -                | -                |
| Total Coverage         | -                | -                |
| ADDRESS RANGES         | # Inhabitants    | % Population     |
| Address Ranges         | -                | -                |
| MUNICIPALITIES         | # Municipalities | % Municipalities |
| Prime Coverage         | -                | -                |
| Complete Coverage      | -                | -                |
| Total Coverage         | -                | -                |