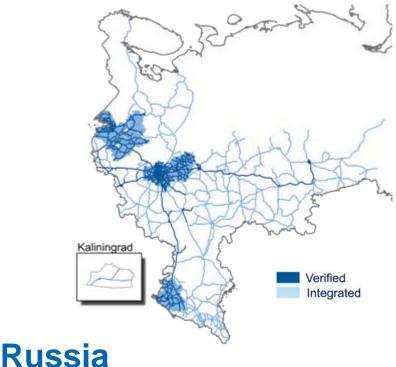

## COVERAGE

The area covers the country of Russia, including Kaliningrad.

The NAVTEQ map of Russia covers 23% of the population in a combination of Prime and Complete. The European part of Russia also includes road network as City-to-City Coverage for additional 49% of the population.

This release includes 232,017 Km of roads (30% of road network). 38,467 Km of these roads have been verified.

Address Ranges are present for 11% of the population.

## COVERAGE

| ROAD NETWORK           | # Kilometers     | % Kilometers     |
|------------------------|------------------|------------------|
| Verified Roads         | 38,467           | 5%               |
| Integrated Roads       | 193,550          | 25%              |
| Total Roads NAVTEQ map | 232,017          | 30%              |
| POPULATION / AREA      | # Inhabitants    | % Population     |
| Prime Coverage         | 16,132,785       | 11%              |
| Complete Coverage      | 17,041,065       | 12%              |
| Total Coverage         | 33,173,850       | 23%              |
| ADDRESS RANGES         | # Inhabitants    | % Population     |
| Address Ranges         | 16,132,785       | 11%              |
| MUNICIPALITIES         | # Municipalities | % Municipalities |
| Prime Coverage         | 4                | -                |
| Complete Coverage      | 212              | -                |
| Total Coverage         | 216              | -                |