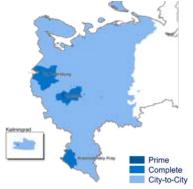

## COVERAGE

The area covers the country of Russia, including Kaliningrad.

The NAVTEQ map of Russia covers 23% of the population in a combination of Prime and Complete. The European part of Russia also includes road network as City-to-City Coverage for additional 49% of the population.

## COVERAGE

| ROAD NETWORK           | # Kilometers     | % Kilometers     |
|------------------------|------------------|------------------|
| Verified Roads         | 38,467           | 5%               |
| Integrated Roads       | 193,550          | 25%              |
| Total Roads NAVTEQ map | 232,017          | 30%              |
| POPULATION / AREA      | # Inhabitants    | % Population     |
| Prime Coverage         | 16,132,785       | 11%              |
| Complete Coverage      | 17,041,065       | 12%              |
| Total Coverage         | 33,173,850       | 23%              |
| ADDRESS RANGES         | # Inhabitants    | % Population     |
| Address Ranges         | 16,132,785       | 11%              |
| MUNICIPALITIES         | # Municipalities | % Municipalities |
| Prime Coverage         | 4                | -                |
| Complete Coverage      | 212              | -                |
| Total Coverage         | 216              | -                |