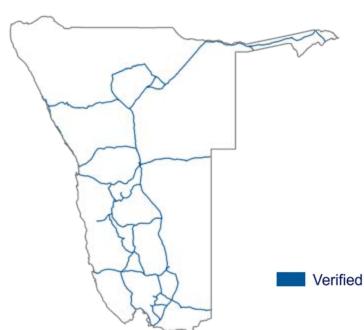

## COVERAGE

The area covers the country of Namibia.

The NAVTEQ map of Namibia covers 6% of the population as Prime Coverage. The rest of the country is covered as City-to-City Coverage.

This release includes 7,165 Km of roads (11% of road network). 2,646 Km of these roads have been verified.

# C O V E R A G E

| ROAD NETWORK           | # Kilometers | % Kilometers |
|------------------------|--------------|--------------|
| Verified Roads         | 2,646        | 4%           |
| Integrated Roads       | 4,519        | 7%           |
| Total Roads NAVTEQ map | 7,165        | 11%          |