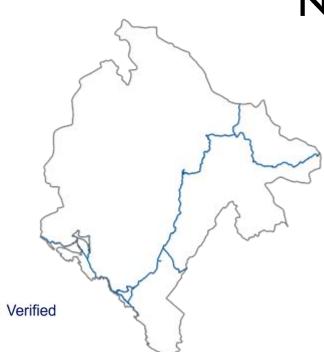

### **COVERAGE**

The area covers the country of Montenegro.

The NAVTEQ map of Montenegro covers 100% of the country as City-to-City Coverage.

This release includes 490 Km of roads (6% of road network). All of these roads have been verified.

## C O V E R A G E

| ROAD NETWORK           | # Kilometers | % Kilometers |
|------------------------|--------------|--------------|
| Verified Roads         | 490          | 6%           |
| Integrated Roads       | -            | -            |
| Total Roads NAVTEQ map | 490          | 6%           |