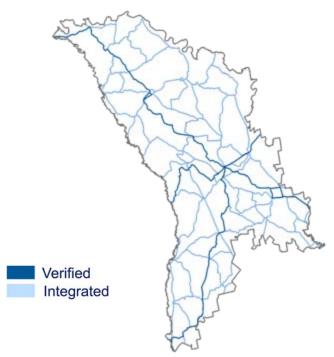

### **COVERAGE**

The area covers the country of Moldova.

The NAVTEQ map of Moldova covers 100% of the country as City-to-City Coverage.

This release includes 3,463 Km of roads (27% of road network). 765 Km of these roads have been verified.

## COVERAGE

| ROAD NETWORK                  | # Kilometers     | % Kilometers     |
|-------------------------------|------------------|------------------|
| Verified Roads                | 765              | 6%               |
| Integrated Roads              | 2,698            | 21%              |
| Total Roads NAVTEQ map        | 3,463            | 27%              |
| POPULATION / AREA             | # Inhabitants    | % Population     |
| Prime Coverage                | -                | -                |
| Complete Coverage             | -                | -                |
| Total Coverage                | -                | -                |
| ADDRESS RANGES Address Ranges | # Inhabitants    | % Population     |
| MUNICIPALITIES                | # Municipalities | % Municipalities |
| Prime Coverage                | -                | -                |
| Complete Coverage             | -                | -                |
| Total Coverage                | -                | -                |