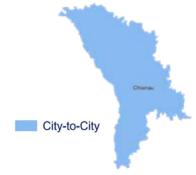

### **COVERAGE**

The area covers the country of Moldova.

The NAVTEQ map of Moldova covers 100% of the country as City-to-City Coverage.

This release includes 3,463 Km of roads (27% of road network). 765 Km of these roads have been verified.