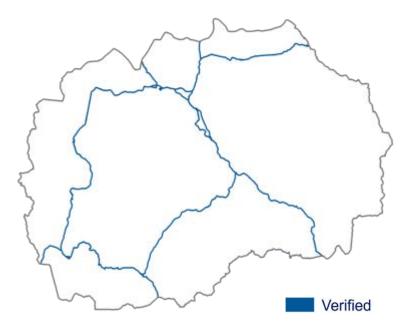

### **COVERAGE**

The area covers the country of Macedonia.

The NAVTEQ map of Macedonia covers 100% of the country as City-to-City Coverage.

This release includes 736 Km of roads (8% of road network). All of these roads have been verified.

### COVERAGE

| ROAD NETWORK           | # Kilometers     | % Kilometers     |
|------------------------|------------------|------------------|
| Verified Roads         | 736              | 8%               |
| Integrated Roads       | -                | -                |
| Total Roads NAVTEQ map | 736              | 8%               |
|                        |                  |                  |
| POPULATION / AREA      | # Inhabitants    | % Population     |
| Prime Coverage         | -                | -                |
| Complete Coverage      | -                | -                |
| Total Coverage         | -                | -                |
|                        |                  |                  |
| ADDRESS RANGES         | # Inhabitants    | % Population     |
| Address Ranges         | -                | -                |
| MUNICIPALITIES         | # Municipalities | % Municipalities |
|                        | # Wullicipanties | 70 Municipanties |
| Prime Coverage         | -                | -                |
| Complete Coverage      | -                | -                |
| Total Coverage         | -                | -                |