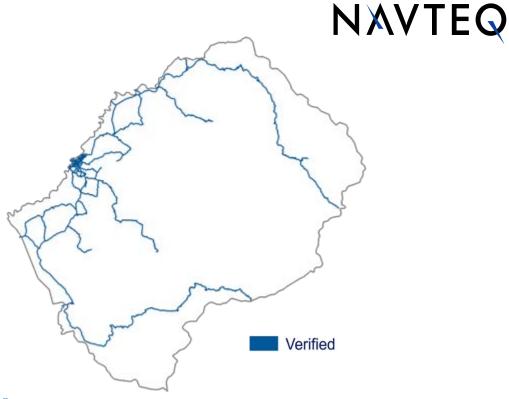

## **COVERAGE**

The area covers the country of Lesotho.

The NAVTEQ map of Lesotho covers 10% of the population as Prime. The rest of the country is covered as City-to-City Coverage.

This release includes 1,505 Km of roads (25% of road network). 215 Km of these roads have been verified.

# COVERAGE

| ROAD NETWORK           | # Kilometers     | % Kilometers     |
|------------------------|------------------|------------------|
| Verified Roads         | 215              | 3%               |
| Integrated Roads       | 1,290            | 22%              |
| Total Roads NAVTEQ map | 1,505            | 25%              |
| POPULATION / AREA      | # Inhabitants    | % Population     |
| Prime Coverage         | 200,000          | 10%              |
| Complete Coverage      | -                | -                |
| Total Coverage         | 200,000          | 10%              |
|                        |                  |                  |
| ADDRESS RANGES         |                  |                  |
| Address Ranges         | Where Posted     | Where Posted     |
|                        |                  |                  |
| MUNICIPALITIES         | # Municipalities | % Municipalities |
| Prime Coverage         | 2                | 2%               |
| Complete Coverage      | -                | -                |
| Total Coverage         | 2                | 2%               |
|                        |                  |                  |