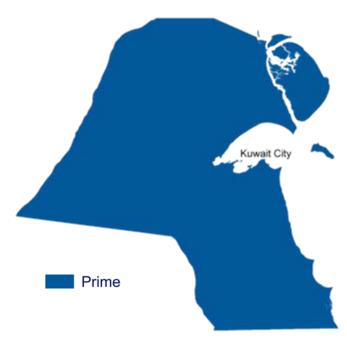

### **Kuwait**

#### **COVERAGE**

The area covers the country of Kuwait.

The NAVTEQ map of Kuwait covers 100% of the population as Prime Coverage.

This release includes 6,837 Km of roads (100% of road network). All roads have been verified.

## COVERAGE

| ROAD NETWORK  Verified Roads | # Kilometers<br>6,837 | % Kilometers     |
|------------------------------|-----------------------|------------------|
| Integrated Roads             | -                     | -                |
| Total Roads NAVTEQ map       | 6,837                 | 100%             |
|                              |                       |                  |
| POPULATION / AREA            | # Inhabitants         | % Population     |
| Prime Coverage               | 2,446,807             | 100%             |
| Complete Coverage            | -                     | -                |
| Total Coverage               | 2,446,807             | 100%             |
| ADDRESS RANGES               |                       |                  |
| Address Ranges               | Where Posted          | Where Posted     |
| MUNICIPALITIES               | # Municipalities      | % Municipalities |
| Prime Coverage               | 6                     | 100%             |
| Complete Coverage            | -                     | -                |
| Total Coverage               | 6                     | 100%             |