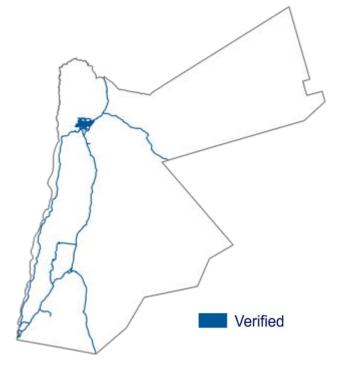

#### **COVERAGE**

The area covers the country of Jordan.

The NAVTEQ map of Jordan covers 27% of the population as Prime Coverage. The rest of the country is covered as City-to-City Coverage.

This release includes 3,698 Km of roads (50% of road network). All of these roads have been verified.

# COVERAGE

| ROAD NETWORK           | # Kilometers     | % Kilometers     |
|------------------------|------------------|------------------|
| Verified Roads         | 3,698            | 50%              |
| Integrated Roads       | -                | -                |
| Total Roads NAVTEQ map | 3,698            | 50%              |
|                        |                  |                  |
| POPULATION / AREA      | # Inhabitants    | % Population     |
| Prime Coverage         | 1,373,018        | 27%              |
| Complete Coverage      | -                | -                |
| Total Coverage         | 1,373,018        | 27%              |
|                        |                  |                  |
| ADDRESS RANGES         |                  |                  |
| Address Ranges         | Where Posted     | Where Posted     |
|                        |                  |                  |
| MUNICIPALITIES         | # Municipalities | % Municipalities |
| Prime Coverage         | 1                | -                |
| Complete Coverage      | -                | -                |
| Total Coverage         | 1                | -                |