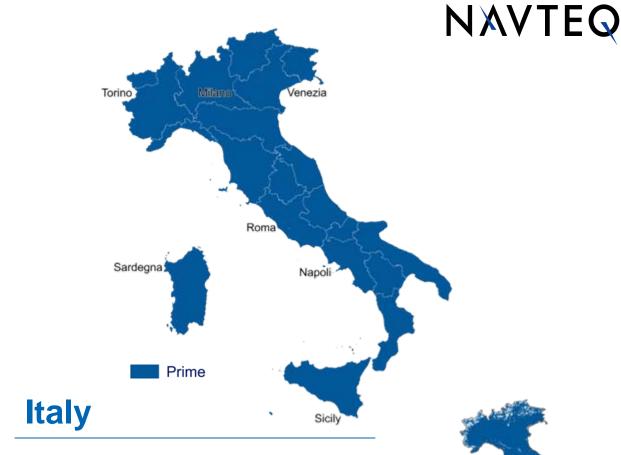

#### **COVERAGE**

The area covers the countries of Italy, Vatican and San Marino.

The NAVTEQ map of Italy covers 100% of the population as Prime Coverage

This release includes 717,158 Km of roads (100% of road network). All roads have been verified.

# Country Statistics for Italy

Verified

**Population** 57,703,861

Area (km2) 301,401

Municipalities 8,103

**Km Road** 717,158

Release Version 2008.2, 23 April 2008

## COVERAGE

| ROAD NETWORK           | # Kilometers     | % Kilometers     |
|------------------------|------------------|------------------|
| Verified Roads         | 717,158          | 100%             |
| Integrated Roads       | -                | -                |
| Total Roads NAVTEQ map | 717,158          | 100%             |
| POPULATION / AREA      | # Inhabitants    | % Population     |
| Prime Coverage         | 57,703,861       | 100%             |
| Complete Coverage      | -                | -                |
| Total Coverage         | 57,703,861       | 100%             |
| ADDRESS RANGES         | # Inhabitants    | % Population     |
| Address Ranges         | 37,507,510       | 65%              |
| MUNICIPALITIES         | # Municipalities | % Municipalities |
| Prime Coverage         | 8,103            | 100%             |
| Complete Coverage      | -                | -                |
| Total Coverage         | 8,103            | 100%             |