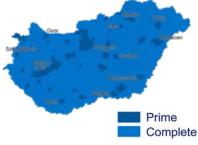

## COVERAGE

The area covers the country of Hungary.

The NAVTEQ map of Hungary covers 100% of the population in a combination of Prime and Complete Coverage.

This release includes 180,984 Km of roads (100% of road network). 60,272 Km of these roads have been verified.

| POPULATION / AREA | # IIIIabitaitts /0 FOp |      |
|-------------------|------------------------|------|
| Prime Coverage    | 4,721,750              | 47%  |
| Complete Coverage | 5,311,329              | 53%  |
| Total Coverage    | 10,033,079             | 100% |
|                   |                        |      |

| ADDRESS RANGES | # Inhabitants | % Population |
|----------------|---------------|--------------|
| Address Ranges | 10,033,079    | 100%         |

| MUNICIPALITIES    | # Municipalities | % Municipalities |
|-------------------|------------------|------------------|
| Prime Coverage    | 150              | 2%               |
| Complete Coverage | 2,995            | 98%              |
| Total Coverage    | 3,145            | 100%             |