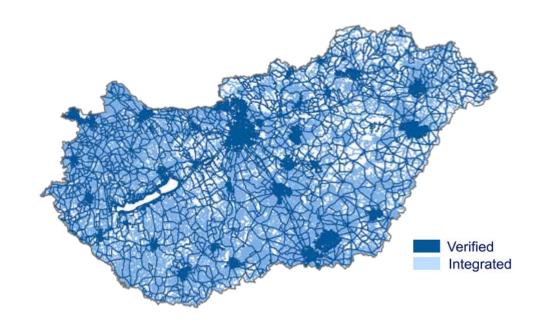

## COVERAGE

The area covers the country of Hungary.

The NAVTEQ map of Hungary covers 100% of the population in a combination of Prime and Complete Coverage.

This release includes 180,984 Km of roads (100% of road network). 60,272 Km of these roads have been verified.

# C O V E R A G E

| ROAD NETWORK<br>Verified Roads<br>Integrated Roads<br>Total Roads NAVTEQ map | # Kilometers  | % Kilometers |  |
|------------------------------------------------------------------------------|---------------|--------------|--|
| Verified Roads<br>Integrated Roads                                           | 60,272        | 33%          |  |
| Integrated Roads                                                             | 120,712       | 67%          |  |
| Total Roads NAVTEQ map                                                       | 180,984       | 100%         |  |
| 5                                                                            | # Inhabitants | % Population |  |