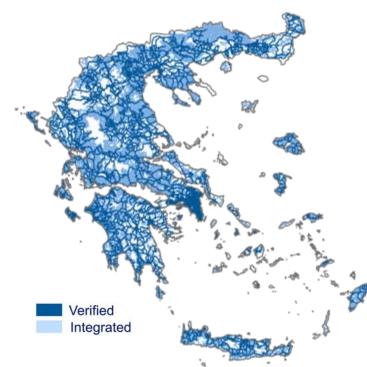

# COVERAGE

The area covers the country of Greece.

The NAVTEQ map of Greece covers 83% of the population in a combination of Prime and Complete. The rest of the country is covered as Network Coverage.

This release includes 225,884 Km of roads (75% of road network). 172,161 Km of these roads have been verified.

# C O V E R A G E

| ROAD NETWORK<br>Verified Roads<br>Integrated Roads | # Kilometers | % Kilometers |
|----------------------------------------------------|--------------|--------------|
| Verified Roads                                     | 53,723       | 18%          |
| Integrated Roads                                   | 172,16       | 57%          |
| Total Roads NAVTEQ map                             | 225,884      | 75%          |