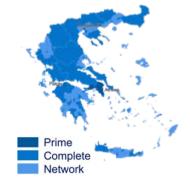

| POPULATION / AREA | # Inhabitants | % Population |  |
|-------------------|---------------|--------------|--|
| Prime Coverage    | 4,710,000     | 43%          |  |
| Complete Coverage | 4,400,000     | 40%          |  |
| Total Coverage    | 9,110,000     | 83%          |  |

| ADDRESS RANGES | # Inhabitants | % Population |
|----------------|---------------|--------------|
| Address Ranges | 4,710,000     | 43%          |

| MUNICIPALITIES    | # Municipalities | % Municipalities |
|-------------------|------------------|------------------|
| Prime Coverage    | 131              | 13%              |
| Complete Coverage | 418              | 40%              |
| Total Coverage    | 549              | 53%              |