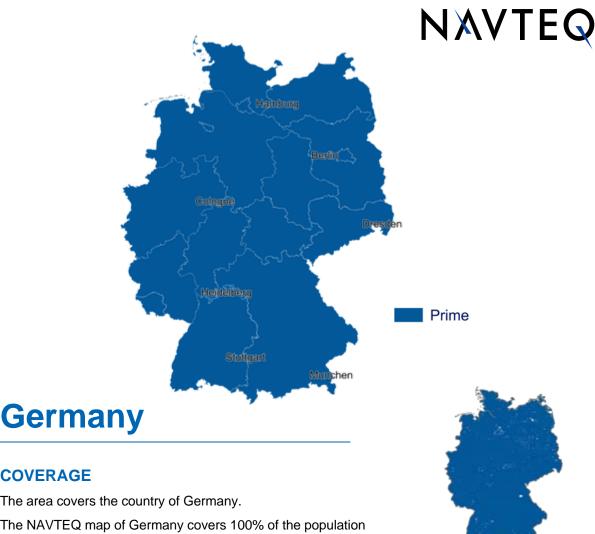

#### **COVERAGE**

The area covers the country of Germany.

The NAVTEQ map of Germany covers 100% of the population as Prime Coverage.

This release includes 1,066,947 Km of roads (100% of road network). All roads have been verified.

## **Country Statistics** for Germany

Verified

**Population** 82,314,889

Area (km2) 357,114

Municipalities 12,338

**Km Road** 1,066,947

Release Version 2008.2, 23 April 2008

# COVERAGE

| ROAD NETWORK Verified Roads | # Kilometers<br>1,066,947 | % Kilometers<br>100% |
|-----------------------------|---------------------------|----------------------|
| Integrated Roads            | -                         |                      |
| Total Roads NAVTEQ map      | 1,066,947                 | 100%                 |
| POPULATION / AREA           | # Inhabitants             | % Population         |
| Prime Coverage              | 82,314,889                | 100%                 |
| Complete Coverage           | -                         | -                    |
| Total Coverage              | 82,314,889                | 100%                 |
|                             |                           |                      |
| ADDRESS RANGES              | # Inhabitants             | % Population         |
| Address Ranges              | 82,314,889                | 100%                 |
|                             |                           |                      |
| MUNICIPALITIES              | # Municipalities          | % Municipalities     |
| Prime Coverage              | 12,338                    | 100%                 |
| Complete Coverage           | -                         | -                    |
| Total Coverage              | 12,338                    | 100%                 |