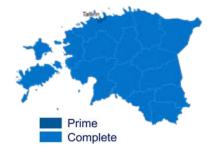

# COVERAGE

The area covers the country of Estonia.

The NAVTEQ map of Estonia covers 100% of the population in a combination of Prime and Complete Coverage.

This release includes 79,749 Km of roads (100% of road network). 12,726 Km of these roads have been verified.

| <b>POPULATION / AREA</b> | # Inhabitants | % Population |
|--------------------------|---------------|--------------|
| Prime Coverage           | 397,315       | 29%          |
| Complete Coverage        | 947,369       | 71%          |
| Total Coverage           | 1,344,684     | 100%         |

# ADDRESS RANGES

Address Ranges

**MUNICIPALITIES** 

Prime Coverage Complete Coverage

**Total Coverage** 

| % Population<br>99% | <b># Inhabitants</b><br>1,331,237 |
|---------------------|-----------------------------------|
| % Municipalities    | # Municipalities                  |
| 99%                 | 252                               |