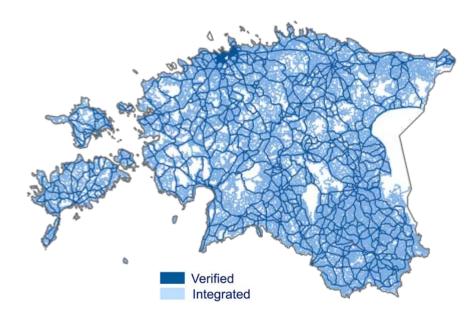

# COVERAGE

The area covers the country of Estonia.

The NAVTEQ map of Estonia covers 100% of the population in a combination of Prime and Complete Coverage.

This release includes 79,749 Km of roads (100% of road network). 12,726 Km of these roads have been verified.

# COVERAGE

| ROAD NETWORK           | # Kilometers | % Kilometers |  |
|------------------------|--------------|--------------|--|
| Verified Roads         | 12,726       | 16%          |  |
| Integrated Roads       | 67,023       | 84%          |  |
| Total Roads NAVTEQ map | 79,749       | 100%         |  |