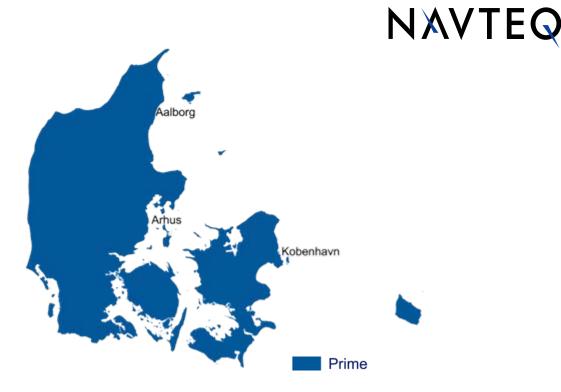

# COVERAGE

The area covers the country of Denmark.

The NAVTEQ map of Denmark covers 100% of the population as Prime Coverage.

This release includes 117,887 Km of roads (100% of road network). All roads have been verified.

# C O V E R A G E

| ROAD NETWORK           | # Kilometers     | % Kilometers    |
|------------------------|------------------|-----------------|
| Verified Roads         | 117,887          | 100%            |
| Integrated Roads       | -                |                 |
| Total Roads NAVTEQ map | 117,887          | 100%            |
| POPULATION / AREA      | # Inhabitants    | % Populatio     |
| Prime Coverage         | 5,397,640        | 100%            |
| Complete Coverage      | -                |                 |
| Total Coverage         | 5,397,640        | 100%            |
| ADDRESS RANGES         | # Inhabitants    | % Populatio     |
| Address Ranges         | 5,397,640        | 1009            |
| MUNICIPALITIES         | # Municipalities | % Municipalitie |
| Prime Coverage         | 98               | 100%            |