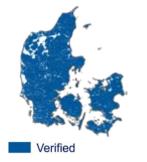

# COVERAGE

The area covers the country of Denmark.

The NAVTEQ map of Denmark covers 100% of the population as Prime Coverage.

This release includes 117,887 Km of roads (100% of road network). All roads have been verified.

# C O V E R A G E

| ROAD NETWORK           | # Kilometers     | % Kilometers    |
|------------------------|------------------|-----------------|
| Verified Roads         | 117,887          | 100%            |
| Integrated Roads       | -                |                 |
| Total Roads NAVTEQ map | 117,887          | 100%            |
| POPULATION / AREA      | # Inhabitants    | % Populatio     |
| Prime Coverage         | 5,397,640        | 100%            |
| Complete Coverage      | -                |                 |
| Total Coverage         | 5,397,640        | 100%            |
| ADDRESS RANGES         | # Inhabitants    | % Populatio     |
| Address Ranges         | 5,397,640        | 1009            |
| MUNICIPALITIES         | # Municipalities | % Municipalitie |
| Prime Coverage         | 98               | 100%            |