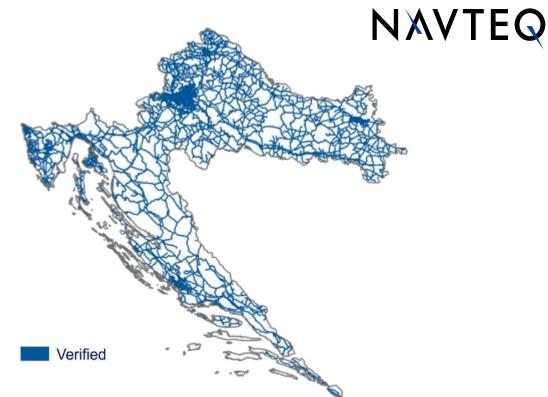

## COVERAGE

The area covers the country of Croatia.

The NAVTEQ map of Croatia covers 41% of the population as Prime Coverage. The rest of the country is covered as Network Coverage.

This release includes 28,400 Km of roads (38% of road network). 25,221 Km of these roads have been verified.

# COVERAGE

| ROAD NETWORK           | # Kilometers  | % Kilometers |
|------------------------|---------------|--------------|
| Verified Roads         | 25,221        | 34%          |
| Integrated Roads       | 3,179         | 4%           |
| Total Roads NAVTEQ map | 28,400        | 38%          |
| POPULATION / AREA      | # Inhabitants | % Population |
| Prime Coverage         | 1,830,821     | 41%          |
| Complete Coverage      | -             | -            |
| Total Coverage         | 1,830,821     | 41%          |