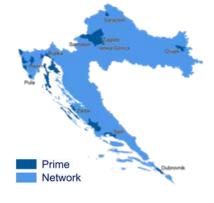

## COVERAGE

The area covers the country of Croatia.

The NAVTEQ map of Croatia covers 41% of the population as Prime Coverage. The rest of the country is covered as Network Coverage.

This release includes 28,400 Km of roads (38% of road network). 25,221 Km of these roads have been verified.

# COVERAGE

| ROAD NETWORK           | # Kilometers  | % Kilometers |
|------------------------|---------------|--------------|
| Verified Roads         | 25,221        | 34%          |
| Integrated Roads       | 3,179         | 4%           |
| Total Roads NAVTEQ map | 28,400        | 38%          |
| POPULATION / AREA      | # Inhabitants | % Population |
| Prime Coverage         | 1,830,821     | 41%          |
| Complete Coverage      | -             | -            |
| Total Coverage         | 1,830,821     | 41%          |