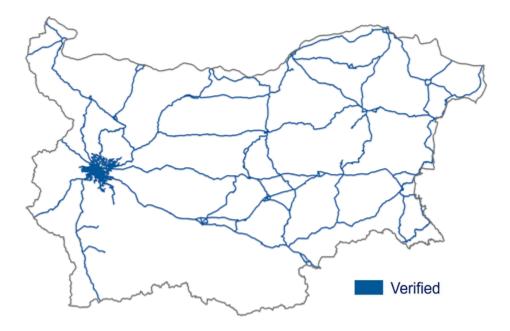

#### **COVERAGE**

The area covers the country of Bulgaria.

The NAVTEQ map of Bulgaria covers 17% of the population as Prime Coverage. The rest of the country is covered as City-to-City Coverage

This release includes 8,913 Km of roads (24% of total road network). All of these roads have been verified.

## COVERAGE

| ROAD NETWORK Verified Roads Integrated Roads | # Kilometers<br>8,913 | % Kilometers<br>24% |
|----------------------------------------------|-----------------------|---------------------|
| Total Roads NAVTEQ map                       | 8,913                 | 24%                 |
| POPULATION / AREA                            | # Inhabitants         | % Population        |
| Prime Coverage                               | 1,333,170             | 17%                 |
| Complete Coverage                            | -                     | -                   |
| Total Coverage                               | 1,333,170             | 17%                 |
| ADDRESS RANGES                               | # Inhabitants         | % Population        |
| Address Ranges                               | 1,080,625             | 14%                 |
| MUNICIPALITIES                               | # Municipalities      | % Municipalities    |
| Prime Coverage                               | 1                     | -                   |
| Complete Coverage                            | -                     | -                   |
| Total Coverage                               | 1                     | -                   |