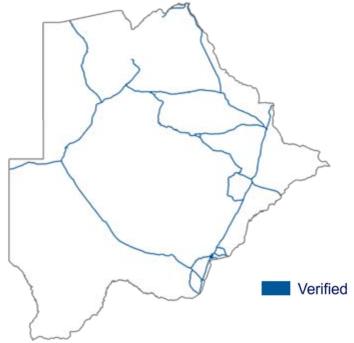

#### **COVERAGE**

The area covers the country of Botswana.

The NAVTEQ map of Botswana covers 6% of the population as Prime Coverage. The rest of the country is covered as City-to-City Coverage.

This release includes 4,639 Km of roads (18% of road network). 2,042 Km of these roads have been verified.

### COVERAGE

| ROAD NETWORK           | # Kilometers     | % Kilometers     |
|------------------------|------------------|------------------|
| Verified Roads         | 2,042            | 8%               |
| Integrated Roads       | 2,597            | 10%              |
| Total Roads NAVTEQ map | 4,639            | 18%              |
| POPULATION / AREA      | # Inhabitants    | % Population     |
| Prime Coverage         | 100,000          | 6%               |
| Complete Coverage      | -                | -                |
| Total Coverage         | 100,000          | 6%               |
| ADDRESS RANGES         |                  |                  |
| Address Ranges         | Where Posted     | Where Posted     |
| MUNICIPALITIES         | # Municipalities | % Municipalities |
| Prime Coverage         | 1                | -                |
| Complete Coverage      | -                | -                |
| Total Coverage         | 1                | -                |