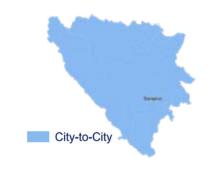

## **COVERAGE**

The area covers the country of Bosnia & Herzegovina.

The NAVTEQ map of Bosnia & Herzegovina covers 100% of the country as City-to-City Coverage.

This release includes 1,571 Km of roads (13% of Road Network). All of these roads have been verified.