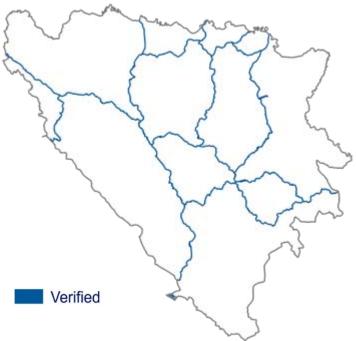

## **COVERAGE**

The area covers the country of Bosnia & Herzegovina.

The NAVTEQ map of Bosnia & Herzegovina covers 100% of the country as City-to-City Coverage.

This release includes 1,571 Km of roads (13% of Road Network). All of these roads have been verified.