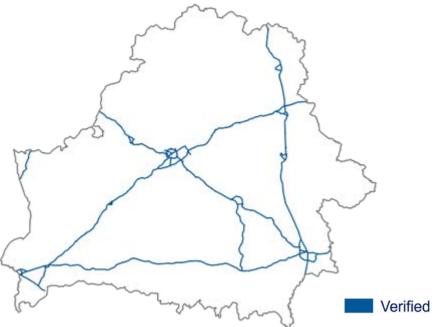

#### **COVERAGE**

The area covers the country of Belarus.

The NAVTEQ map of Belarus covers 100% of the country as City-to-City Coverage.

This release includes 3,110 Km of roads (4% of road network). All of these roads have been verified.

### COVERAGE

| ROAD NETWORK  Verified Roads  Integrated Roads                    | # Kilometers<br>3,110           | % Kilometers<br>4% |
|-------------------------------------------------------------------|---------------------------------|--------------------|
| Total Roads NAVTEQ map                                            | 3,110                           | 4%                 |
| POPULATION / AREA Prime Coverage Complete Coverage Total Coverage | # Inhabitants<br>-<br>-<br>-    | % Population       |
| ADDRESS RANGES Address Ranges                                     | # Inhabitants<br>-              | % Population       |
| MUNICIPALITIES Prime Coverage Complete Coverage Total Coverage    | # Municipalities<br>-<br>-<br>- | % Municipalities   |