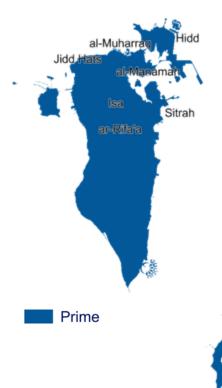

#### **COVERAGE**

The area covers the country of Bahrain.

The NAVTEQ map of Bahrain covers 100% of the population as Prime Coverage.

This release includes 2,962 Km of roads (100% of road network). All roads have been verified.

### COVERAGE

| ROAD NETWORK  Verified Roads  Integrated Roads | # Kilometers<br>2,962 | % Kilometers<br>100% |
|------------------------------------------------|-----------------------|----------------------|
| Total Roads NAVTEQ map                         | 2,962                 | 100%                 |
| POPULATION / AREA                              | # Inhabitants         | % Population         |
| Prime Coverage                                 | 706,938               | 100%                 |
| Complete Coverage                              | -                     | -                    |
| Total Coverage                                 | 706,938               | 100%                 |
| ADDRESS RANGES                                 |                       |                      |
| Address Ranges                                 | Where posted          | Where posted         |
| MUNICIPALITIES                                 | # Municipalities      | % Municipalities     |
| Prime Coverage                                 | 162                   | 100%                 |
| Complete Coverage                              | -                     | -                    |
| Total Coverage                                 | 162                   | 100%                 |