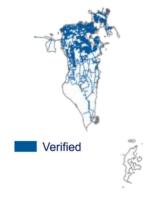

#### **COVERAGE**

The area covers the country of Bahrain.

The NAVTEQ map of Bahrain covers 100% of the population as Prime Coverage.

This release includes 2,962 Km of roads (100% of road network). All roads have been verified.

### COVERAGE

| ROAD NETWORK  Verified Roads  Integrated Roads | # Kilometers<br>2,962 | % Kilometers<br>100% |
|------------------------------------------------|-----------------------|----------------------|
| Total Roads NAVTEQ map                         | 2,962                 | 100%                 |
| POPULATION / AREA                              | # Inhabitants         | % Population         |
| Prime Coverage                                 | 706,938               | 100%                 |
| Complete Coverage                              | -                     | -                    |
| Total Coverage                                 | 706,938               | 100%                 |
| ADDRESS RANGES                                 |                       |                      |
| Address Ranges                                 | Where posted          | Where posted         |
| MUNICIPALITIES                                 | # Municipalities      | % Municipalities     |
| Prime Coverage                                 | 162                   | 100%                 |
| Complete Coverage                              | -                     | -                    |
| Total Coverage                                 | 162                   | 100%                 |