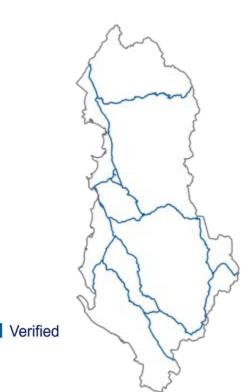

### **COVERAGE**

The area covers the country of Albania.

The NAVTEQ map of Albania covers 100% of the country as City-to-City Coverage.

This release includes 1,247 Km of roads (7% of road network). All of these roads have been verified.

# C O V E R A G E

| ROAD NETWORK                        | # Kilometers     | % Kilometers     |
|-------------------------------------|------------------|------------------|
| Verified Roads                      | 1,247            | 7%               |
| Integrated Roads                    |                  | -                |
| Total Roads NAVTEQ map              | 1,247            | 7%               |
| POPULATION / AREA                   | # Inhabitants    | % Population     |
| Prime Coverage                      | -                | -                |
| Complete Coverage<br>Total Coverage | -                | -                |
|                                     |                  |                  |
| ADDRESS RANGES                      | # Inhabitants    | % Population     |
| Address Ranges                      | -                | -                |
| MUNICIPALITIES                      | # Municipalities | % Municipalities |
| Prime Coverage                      | -                | -                |
| Complete Coverage                   | -                | -                |
| Total Coverage                      | -                | -                |