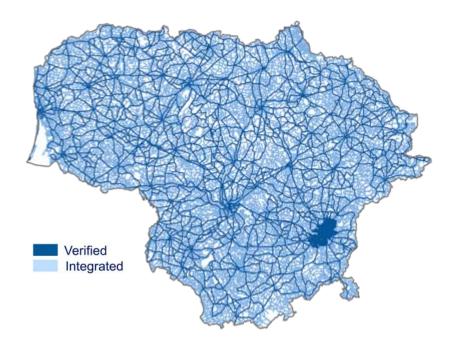

#### **COVERAGE**

The area covers the country of Lithuania.

The NAVTEQ map of Lithuania covers 100% of the population in a combination of Prime and Complete Coverage.

This release includes 81,144 Km of roads (100% of road network). 20,094 Km of these roads have been verified.

## COVERAGE

| ROAD NETWORK           | # Kilometers     | % Kilometers     |
|------------------------|------------------|------------------|
| Verified Roads         | 20,094           | 25%              |
| Integrated Roads       | 61,050           | 75%              |
| Total Roads NAVTEQ map | 81,144           | 100%             |
| POPULATION / AREA      | # Inhabitants    | % Country        |
| Prime Coverage         | 550,000          | 16%              |
| Complete Coverage      | 2,950,000        | 84%              |
| Total Coverage         | 3,500,000        | 100%             |
|                        |                  |                  |
| ADDRESS RANGES         | # Inhabitants    | % Country        |
| Address Ranges         | 1,435,000        | 41%              |
| POPULATION / AREA      | # Municipalities | % Municipalities |
| Prime Coverage         | 1                | 2%               |
| Complete Coverage      | 59               | 98%              |
| Total Coverage         | 60               | 100%             |